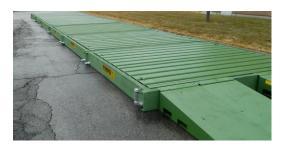

## **Options**

- Pad connection kit (for multiple containment pad)
- Fork slot seal plates
- Access ramps;
  - 60" L X 24" W, rated 30 ton
  - 112" L X 48" W, rated 30 ton

Single containment pad shown with ramps