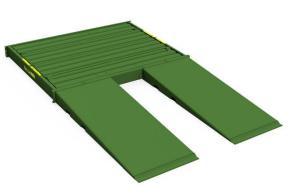

## **Options**

- Pad connection kit (for multiple containment pad)
- Fork slot seal plates
- Access ramps;
  - 60" L X 24" W, rated 30 ton
  - 112" L X 48" W, rated 30 ton

Single containment pad shown with ramps