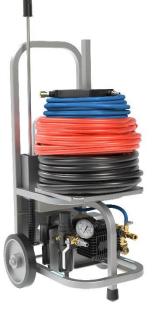

## **Hydroblaster Pressure Washer**

3/1500-P1, Pneumatic Motor, Cold Water Pressure Washer

The 3/1500-P1 pneumatic driven cold-water pressure washer is designed for extreme duty requirements. Air driven means explosion proof, and the stainless-steel frame was designed for shipboard applications where salt corrosion resistance is a requirement.

## **Standard Features**

- Up to 3 GPM
- Up to 1500 PSI
- Pressure gauge
- · Highly maneuverable tilt back design
- Locking rigid casters
- 75' air supply hose
- 75' high pressure discharge hose
- · Hose storage designed into frame
- · Stainless steel frame
- Trigger gun and wand with variable pressure and spray pattern nozzle
- · Integrated soap container
- · Inlet water filter

## **Specifications**

Volume - GPM (LPM) 3 (11.36dm<sup>3)</sup> Pressure - PSI (BAR) 100 (6.89) Air Requirement – PSI (BAR), 50 (3.44) Shipping dimensions, Inches (cm)

37" (94)H X 28" (71)D X 23" (58.4)W