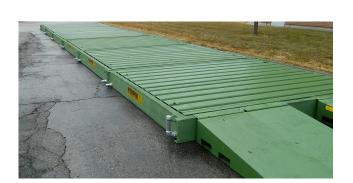

## Hydropad For Containment Model 3MO545, 8'L X 14'W

All steel, modular, above ground Hydropad containment pads. Hydropad containment is the perfect solution for leak containment protection. Provides volume expansion capability with multiple module connection. Ideal for fuels, chemicals, waste storage and more. All Hydropad systems offer flexibility of installation and relocation as mission requires.

## Standard

- 2 ton per axle
- Holding capacity, 810 Gallons/pad