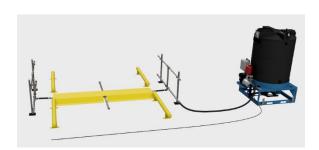

## **Disinfectant Application System MODEL 3WP150-2.0**

Hydro Engineering Inc's Disinfectant Application System (DAS<sup>©</sup>), is the best available technology for bio-security protection. Undercarriage, wheels and side disinfectant application to 50". Full tunnel drive thru in available. Mount on concrete or use optional Hydropads, which allow for capture and reuse and/or disposal of disinfectant. Disinfectant is automatically mixed to manufactures recommendations. Utilities required are power, water and disinfectant.

## **Standard Features:**

- 208/230V, 1PH
- 525 gallon chemical/water tank with built in chemical mix system
- Flow to 48 GPM
- Drive over activation, entry only
- Undercarriage and side spray to 50"H
- Tire guides
- Cone bottom tank w/manual sludge drain

## **Optional Features:**

- Side and top spray tunnel 14"H
- Fluid flow to 68 GPM
- 14'H full tunnel spray arch, ground or Hydropad mounted
- Disinfectant recycling, filters out solids to 5 microns nominal. Requires capturing system
- Motorized sludge drain return to collection pit