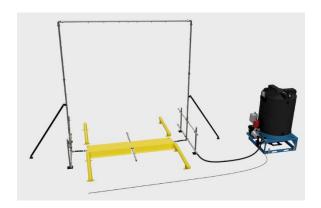

## **Disinfectant Application System MODEL 3WP150-2.0**

Hydro Engineering Inc's Disinfectant Application System (DAS<sup>©</sup>), is the best available technology for bio-security protection. Undercarriage, wheels and side disinfectant application to 50". Full tunnel drive thru in available. Mount on concrete or use optional Hydropads, which allow for capture and reuse and/or disposal of disinfectant. Disinfectant is automatically mixed to manufactures recommendations. Utilities required are power, water and disinfectant.

## **Standard Features:**

- 208/230V, 1PH
- 525 gallon chemical/water tank with built in chemical mix system
- Flow to 48 GPM
- Drive over activation, entry only
- Undercarriage and side spray to 50"H
- Tire guides
- Cone bottom tank w/manual sludge drain

## **Optional Features:**

- Side and top spray tunnel 14"H
- Fluid flow to 68 GPM
- 14'H full tunnel spray arch, ground or Hydropad mounted
- Disinfectant recycling, filters out solids to 5 microns nominal. Requires capturing system
- Motorized sludge drain return to collection pit