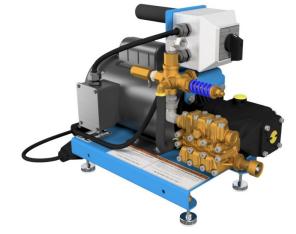

# **Hydroblaster Pressure Washer**

2/1500 EI - Electric Motor, Cold Water Pressure Washer

Hydroblaster 2/1500EI high-pressure cold water systems provide flow of 2GPM with variable pressure up to 1500PSI. Systems employ high efficiency motors compatible with any electrical supply voltage for both 60Hz or 50Hz operation.

### **Standard Features**

Formed Steel Base Plate
Direct Driven Pump
Trigger Gun
Wand
15' (4.57M) High Pressure Discharge Hose
15-Degree Nozzle
Variable Spray Pattern, Variable Pressure Nozzle

## **Specifications**

 Volume - GPM (LPM)
 2 (7.6)

 Pressure - PSI (BAR)
 1500 (103)

 Electric Motor - HP (KW)
 2 (1.5)

 Dimensions, Inches (cm)
 20 (50.8) L X 12 (30.5) W X 14 (35.6) H

 Weight, Lbs (kg)
 78 (35)