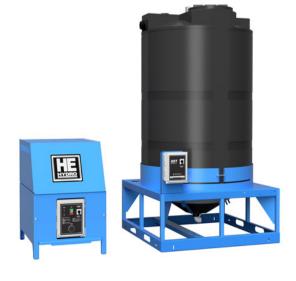

## **Optional Features**

Flooded Suction Inlet 500 Gallon (1,893 Liters) Cone Bottom Tank 50-Hz Motor Electrical Disconnect Remote Control Stations Select 50', 75' or 100' High Pressure Discharge Hose Hose Reel

# **Specifications**

 Volume - GPM (LPM)
 25 (94.6)

 Pressure - PSI (BAR)
 500 (34.5)

 Electric Motor - HP (KW)
 10 (7.46)

Dimensions, Inches (cm) 39.5" (100.3) L X 27.5" (69.9) W X 37.75" (95.9) H

Weight, Lbs (kg) 1645 (746)