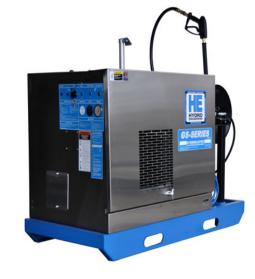

#### 5/3000 GS - Pressure Washer, Engine Driven, Skid Mounted

Hydroblaster 5/3000GS engine-driven, high-pressure cold water systems provide flow of 5-gpm with variable pressure up to 3000-psi. Hydroblaster GS system design and quality manufacturing ensures continued performance, reliability and safety. All GS model Hydroblaster pressure washers are certified to UL-1776, CSA, and conform to CE standards.

#### **Standard Features**

Steel Base Plate With Forklift Slots Full Locking Equipment Enclosure 8 Gallon Carb Compliant Engine Fuel Tank Belt Driven Pump Trigger Gun Variable Pressure Wand Downstream Chemical Injection 50' (15M) High Pressure Discharge Hose 15-Degree Nozzle

## **Optional Features**

Diesel Engine Stainless Steel Enclosure Battery - Lead Acid Battery - Spiral Cell Pressure Gauge Hour Meter Nozzle Sets Turbo Nozzle Hose Reel