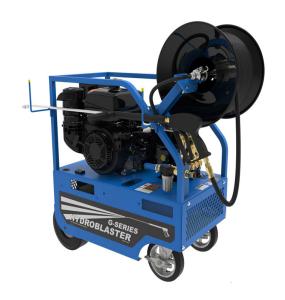

## **Hydroblaster Pressure Washer**

5/5000 G - Engine Driven, Cold Water Pressure Washer

Hydroblaster 5/5000G engine-driven, high-pressure cold water systems provide flow of 5-gpm with variable pressure up to 5000-psi. Hydroblaster G system design and quality manufacturing ensures continued performance, reliability and safety. All G model Hydroblaster pressure washers are certified to UL-1776, CSA, and conform to CE standards.

## **Standard Features**

Formed Steel Base W/ Forklift Slots
Full Steel Cage Protection
1.8 Gallon Fuel Tank
Direct Driven Pump
Trigger Gun
Variable Pressure Wand
Downstream Chemical Injection
50' (15M) High Pressure Discharge Hose
15-Degree Nozzle
Portability Kit - Casters

## **Specifications**

Volume - GPM (LPM) 5 (18.9) Pressure - PSI (BAR) 5000 (345)

Gasoline Engine - HP 25

Dimensions, Inches (mm) 38" (965) L X 18" (457) W X 27" (686) H

Weight, Lbs (kg) 465 (211)