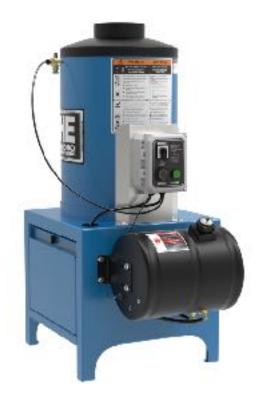

## **Model HH-O**

**HYDROHEATER** - Model HH-O is an Oil fired system that turns any cold water pressure washer into a hot water pressure washer. Systems provide versatility to operate with any pressure washer up to 3,000PSI.

## **Standard Features**

- 115VAC, Auto Ignition
- High Limit Temperature Switch, 225'F