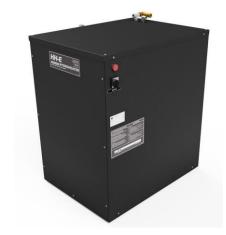

#### **Model HH-E**

Model HH-E is an electric heated system that turns any cold water pressure washer into a hot water pressure washer. Systems provide versatility to operate pressure washers up to 3,000PSI and 5GPM.

### **Standard**

- Automatic heat exchanger
- 80-gallon heat exchanger tank
- Fully insulated for maximum efficiency (virtually 100% efficient)
- Tube type corrosion resistant elements
- 316 stainless steel coil
- Safety relief valve
- Adjustable temperature control
- Low water level indicator light

# **Specifications**

Dimensions: 21" L X 21" W X 51" H

Dry Weight: 400 LBS

Main electrical disconnects are not provided

1. Specifications are effective 2024 2. Specifications are subject to change without notice