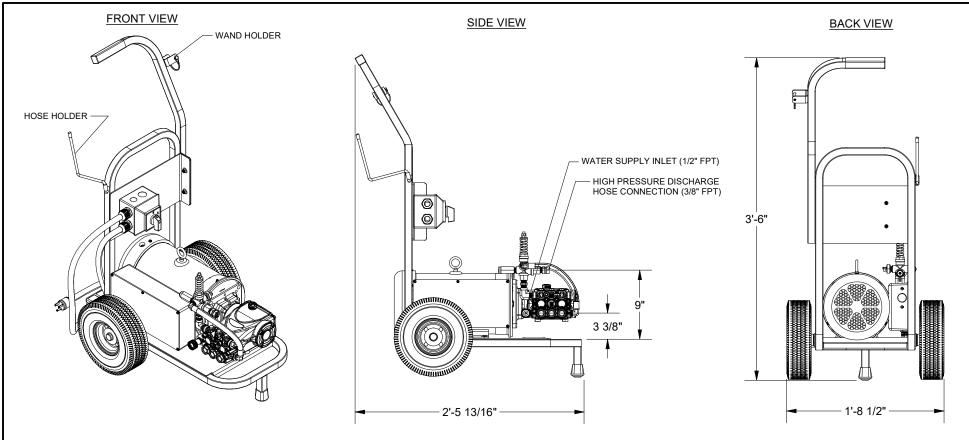

## **OPTIONAL FEATURES**

- 15', 25', 30' OR 50' DISCHARGE WAND HOSE
- 8' WATER INLET HOSE
- SOAP INJECTION

# 2. PLUMBING CONNECTIONS -WATER REQUIREMENTS

SHUT-OFF VALVE (PROVIDED BY OTHERS) REQUIRED AT WATER SUPPLY INLET LOCATION

MINIMUM WATER SUPPLY SHALL BE PROVIDED AT GREATER GPM THAN AS LISTED IN SPECIFICATION TABLE AND 25-75 PSI