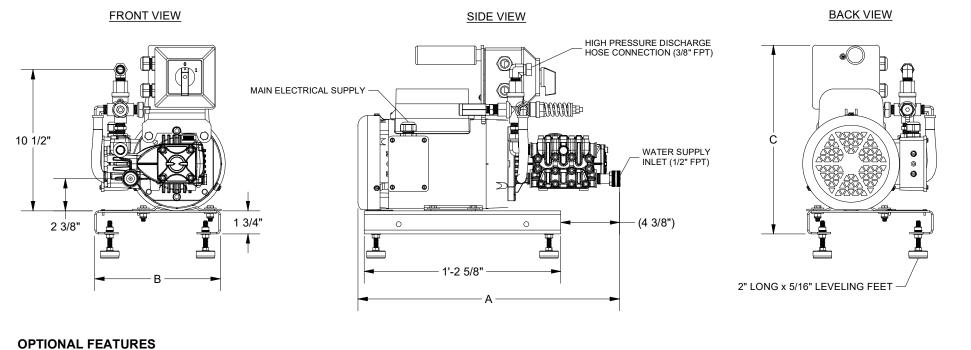

- **BLUE PAINTED COVER** ٠
- STAINLESS STEEL COVER ٠
- 15', 25', 30', OR 50' DISCHARGE WAND HOSE ٠
- 8' WATER INLET HOSE •
- SOAP INJECTION •

| EI DIMENSIONS |           |          |            |  |  |
|---------------|-----------|----------|------------|--|--|
| UNIT          | A         | В        | С          |  |  |
| 2/1000        | 1'-7 1/2" | 9 11/16" | 1'-2 1/16" |  |  |
| 2/1500        | 1'-9 3/8" | 9 11/16" | 1'-2 1/16" |  |  |
| 2/2000        | 1'-9 3/8" | 9 11/16" | 1'-2 1/16" |  |  |
| 3/1000        | 1'-9 3/8" | 9 5/8"   | 1'-2 1/16" |  |  |
| 3/1500        | 1'-9 3/8" | 9 11/16" | 1'-2 1/16" |  |  |

|                                                                                                       | NOTES:                                                                                                                                                 |  |  |  |  |  |
|-------------------------------------------------------------------------------------------------------|--------------------------------------------------------------------------------------------------------------------------------------------------------|--|--|--|--|--|
|                                                                                                       | <b>1. POWER REQUIREMENTS</b><br>POWER SUPPLY TO BE SUPPLIED ON SEPARATE PROTECTED CIRCUIT BY<br>OTHERS PER REQUIREMENTS LISTED ON SPECIFICATIONS TABLE |  |  |  |  |  |
|                                                                                                       | 2. PLUMBING CONNECTIONS<br>-WATER REQUIREMENTS<br>SHUT-OFF VALVE (PROVIDED BY OTHERS) REQUIRED<br>AT WATER SUPPLY INLET LOCATION                       |  |  |  |  |  |
|                                                                                                       | MINIMUM WATER SUPPLY SHALL BE PROVIDED AT GREATER<br>GPM THAN AS LISTED IN SPECIFICATION TABLE AND 25-75 PSI                                           |  |  |  |  |  |
| 3. OTHER SPECIFICATIONS<br>GFCI POWER CORD LENGTH: APPROX. 6'<br>STANDARD UNIT WEIGHT: APPROX. 75 lbs |                                                                                                                                                        |  |  |  |  |  |
| UNLESS OTHERWISE INDIC<br>DIMENSIONS ARE IN INCO<br>REMOVE ALL BURRS & SI<br>EDGES.                   | DRWN DATE<br>JFS 08/29/22<br>JFS 09/12/22<br>JFS 09/12/22<br>APPR DATE<br>DIMENSIONAL SPECS, EI                                                        |  |  |  |  |  |
| TOLERANCES AS FOLLOW<br>± 1' ON ANGLES                                                                | IS: DESIGNER(S)<br>JACOB S. DWG FILE HYDRO ENGINEERING INC.<br>B65 W. 2000 S. SALT LAKE CITY. UT 84119 DIMENSIONAL SPEC.                               |  |  |  |  |  |
| W:\CAD\SPECS\HB\EC-EI\                                                                                |                                                                                                                                                        |  |  |  |  |  |
|                                                                                                       | VAULTFILE DWG PIN:<br>SDEI.idw SDEI                                                                                                                    |  |  |  |  |  |