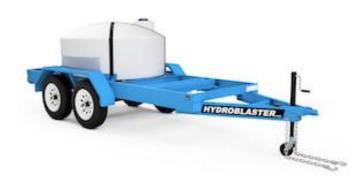

## **Tandem Axle Trailers Model TT**

Hydro Engineering Inc. tandem axle trailers are manufactured to DOT standards. All are designed to integrate Hydroblaster GHO, GOVS and GS Hydroblasters.

## **Standard**

- Hydroblaster Model GHO Mounting Configuration
- 15" Wheels & Tires
- Electric Brakes
- 25/16" Ball
- Bolt On Jack With Caster Wheel
- LED Trailer Lights
- 2 Each Safety Chains
- 325 Gallon Water Tank
- 2' Trailer Extension For:
  - Soap Tank
  - Hose Reels
  - Tool Box