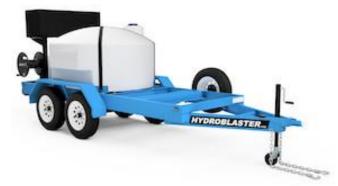

## **Tandem Axle Trailers Model TT**

Hydro Engineering Inc. tandem axle trailers are manufactured to DOT standards. All are designed to integrate Hydroblaster GHO, GOVS and GS Hydroblasters.

## **Options**

- Hydroblaster Model GOVS Mounting Configuration
- Hydroblaster Model GS Mounting Configuration
- Spare Tire with Mount Bracket
- 425 Gallon Tank Size
- 30 Gallon Soap tank
- Hose Reels, (Inlet and High Pressure Hose)