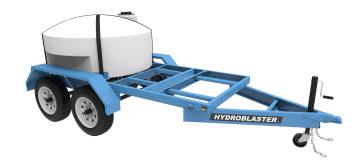

## **Tandem Axle Trailers Model TT325**

Hydro Engineering Inc. tandem axle trailers are manufactured to DOT standards. All are designed to integrate Hydroblaster GHO, GOVS and GS Hydroblasters.

## **Standard**

- 15" Wheels & Tires
- Electric Brakes
- 2" Ball
- Bolt On Swing Jack With Caster Wheel
- Tie Down Lugs
- 2 Each Safety Chains
- 325 Gallon Water Tank

## **Options**

- Lunette Eye Hitch
- Spare Tire With Mount Bracket
- 2' Trailer Extension For:
  - Soap Tank
  - Hose Reels
  - Tool Box

## **Specifications**

Specifications vary with options selected
Dimensions, inches (CM) 192" (488) L X 70" (178) W X 65" (165) H

1. Specifications are effective 2023 2. Specifications are subject to change without notice