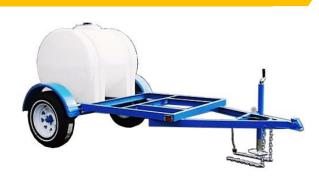

## Hydroblaster Single Axle Trailer

## **Standard Features:**

- 3", 4" & 6" channel iron construction
- Heavy duty jack with 2000 lb steel wheel
- Dual safety chains
- 12 Volt, D.O.T. approved light package
- These factory engineered trailers integrate both the Hydroblaster pressure washer and water tank into a total system design

|         | Trailer Size Options                                  |
|---------|-------------------------------------------------------|
| 2DG367  | 125 Gallon Tank, No Brakes                            |
| 2DE349  | 125 Gallon Tank, Electric Brakes                      |
| 2DG368  | 225 Gallon Tank, No Brakes                            |
| 2DF350  | 225 Gallon Tank, Electric Brakes                      |
| 2DF351  | 225 Gallon Tank, Hydraulic Brakes                     |
|         | Trailer Hitch Options                                 |
| *2BT974 | 2" Ball                                               |
| 2DF352  | 2", Hydraulic Brakes                                  |
| 2BT975  | Lunette Eye, Fixed                                    |
|         | Trailer Light Options                                 |
| *2DG362 | Lights, Trailer, 12 Volt                              |
| 2DG363  | Lights, Trailer, 24 Volt                              |
|         | Tire And Wheel Options                                |
| *2BT977 | 13" 125 Gallon Tank                                   |
| *2BT978 | 15" 225 Gallon Tank                                   |
| 2BX014  | Spare Tire With Mount, 13"                            |
| 2BX015  | Spare Tire With Mount, 15"                            |
|         | Extension Options                                     |
| *2DF354 | No Extension                                          |
| 2DF355  | 2' Trailer Extension                                  |
|         | Trailer Options, 125/225                              |
| 2DF357  | Pre-spray System, 12 Volt, With 30 Gallon Tank        |
| 2DF358  | Soap Tank, 30 Gallon, Connected To Discharge Injector |
| 2DF359  | Hose Reel, Inlet Water                                |
| 2DG360  | Hose Reel, Pre-spray                                  |
|         | Hose Options, Low Pressure                            |
| 2BV992  | Pre-spray Hose, 1/2", 50 FT.                          |
| 2BV993  | Pre-spray Hose, 1/2", 100FT                           |
| 2BV994  | Inlet Water Hose, 5/8", 50FT.                         |
| 2BV995  | Inlet Water Hose, 5/8", 100FT.                        |